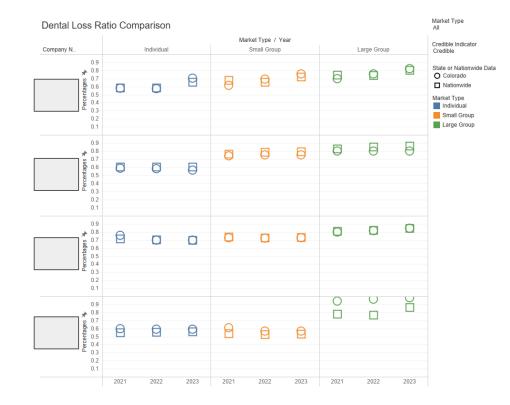

1-</u><br><u>0247</u> | N/A              | N/A              | N/A         |
| Aetna Life Insurance Company     | HAO-2020-         | <u>HAO-2021-</u>                | <u>HAO-2022-</u> | <u>HAO-2023-</u> | HAO-2024-   |
|                                  | 0194              | <u>0177</u>                     | <u>0164</u>      | <u>0168</u>      | 0181        |
| American National Life Insurance | HAO-2020-         | HAO-2021-                       | HAO-2022-        | <u>HAO-2023-</u> | HAO-2024-   |
| Company of Texas                 | 0187              | 0211                            | 0169             | <u>0136</u>      | 0182        |

#### **EXAMPLE** from CA Dept of Insurance

https://www.insurance.ca.gov/01-consumers/110-health/60-resources/10-dmlr/Index.cfm

## **Reported DLRs**



## **DLR Data Elements**

|                               |                                                             |              | Colorado<br>Individual |              | Market Type<br>Individual |
|-------------------------------|-------------------------------------------------------------|--------------|------------------------|--------------|---------------------------|
| Company Name SERFF Tracking # | Data Elements                                               | 2021         | 2022                   | 2023         | Year                      |
|                               | Amount incurred for clinical dental services                | 1,267,375.28 | 1,480,782.55           | 1,829,336.66 | 2021                      |
|                               | Expenditures on activi